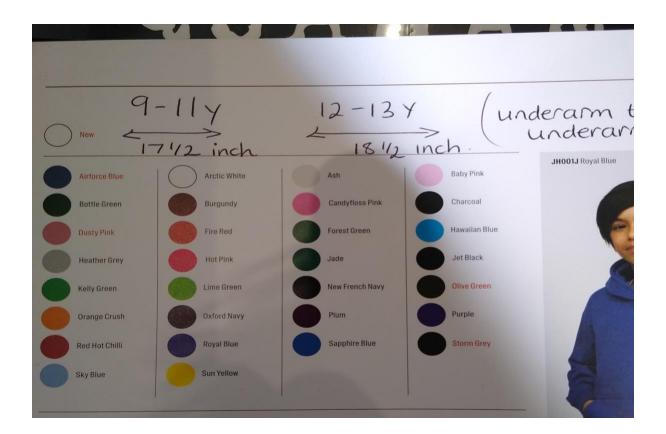

The hoodies will cost £18.30 each and will feature a design incorporating the school logo as well as all the leavers' names in the form of a 21 and their own name in larger print. See below the letter for a rough version of the design. The children can choose the colour of their hoodies from a range of colours (see colour chart below). If your child would like a hoodie please email the information required from the slip below to <a href="hoodies@scargill.derbyshire.sch.uk">hoodies@scargill.derbyshire.sch.uk</a> ( Please note – do not use any other email to order or enquire about the hoodies) and make a £18.30 payment via <a href="Parent Pay">Parent Pay</a> by Friday 21st May 2021.

| Name:                                               |                                                             |             |            | Class:                         |              |                 |
|-----------------------------------------------------|-------------------------------------------------------------|-------------|------------|--------------------------------|--------------|-----------------|
| Name to appear on back on of hoodie in large print: |                                                             |             |            |                                |              |                 |
| Select colour                                       |                                                             |             |            |                                |              |                 |
| Bottle Green                                        | Burgundy                                                    | Charcoal    | Fire Re    | ed                             | Forest Green | Hot Pink        |
| Jade                                                | Jet Black                                                   | Kelly Green |            | Lime Green                     |              | New French Navy |
| Orange Crush                                        | Oxford Navy                                                 |             | Plum       |                                | Purple       | Red Hot Chilli  |
| Royal Blue                                          | Sapphire Blue Sky                                           |             | Blue Storm |                                | Grey         | Sun Yellow      |
| Select size                                         | 9-11yrs (approx. 17.5 inches)  Sm Adult (approx. 20 inches) |             |            | 12-13yrs (approx. 18.5 inches) |              |                 |
|                                                     |                                                             |             |            | Med Adult (approx. 22 inches)  |              |                 |

Please not measurements are from armpit to armpit