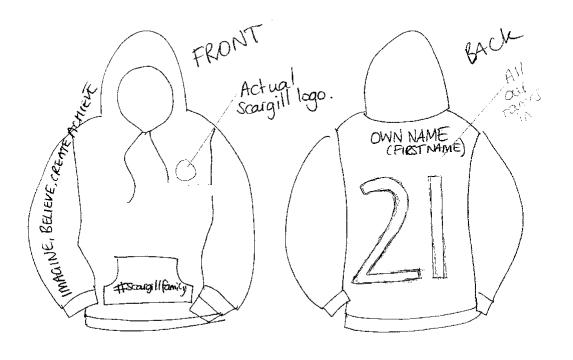

The hoodies will cost £18.30 each and will feature a design incorporating the school logo as well as all the leavers' names in the form of a 21 and their own name in larger print. See below the letter for a rough version of the design. The children can choose the colour of their hoodies from a range of colours (see colour chart below). If your child would like a hoodie please email the information required from the slip below to <a href="hoodies@scargill.derbyshire.sch.uk">hoodies@scargill.derbyshire.sch.uk</a> ( Please note – do not use any other email to order or enquire about the hoodies) and make a £18.30 payment via <a href="Parent Pay">Parent Pay</a> by Friday 21st May 2021.