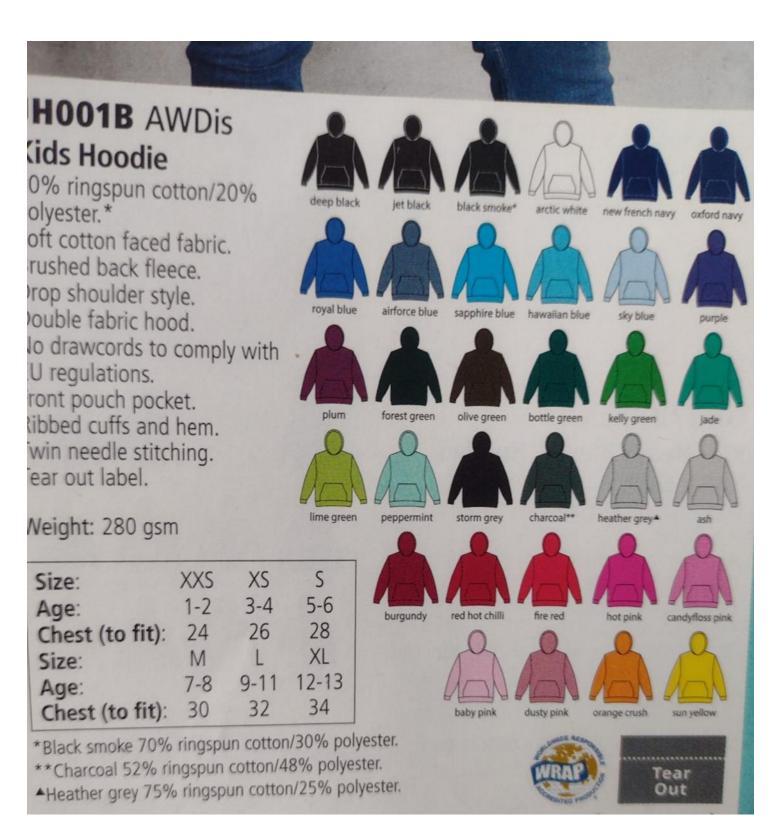

## Select Colour:

| Deep Black      | Jet Black      | Black Smoke  | Arctic White  |
|-----------------|----------------|--------------|---------------|
| New French Navy | Oxford Navy    | Royal Blue   | Airforce Blue |
| Sapphire Blue   | Hawaiian Blue  | Sky Blue     | Purple        |
| Plum            | Forest Green   | Olive Green  | Bottle Green  |
| Kelly Green     | Jade           | Lime Green   | Peppermint    |
| Storm Grey      | Charcoal       | Heather Grey | Ash           |
| Burgundy        | Red Hot Chilli | Fire Red     | Hot Pink      |
| Candyfloss Pink | Baby Pink      | Dusty Pink   | Orange Crush  |
| Sun Yellow      |                |              |               |