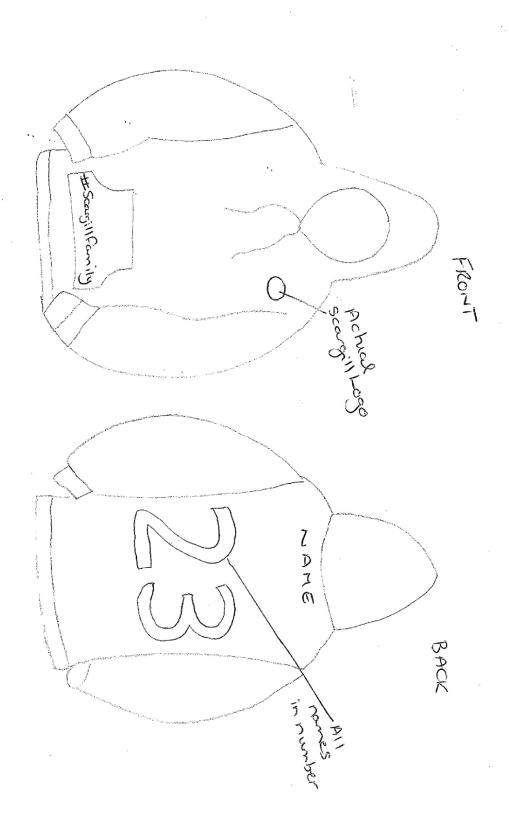

The hoodies will cost £19.25 and will feature a design incorporating the school logo, as well as all the leavers' names in the form of a 23, and their own name in larger print. See below the letter for a rough version of the design. The children can choose the colour of their hoodies from a range of colours (see colour chart below).