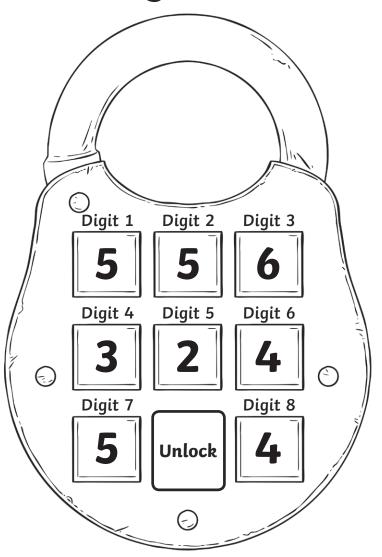

## Lost in the Library Answers Sheet

Solve the clues hidden around the room to discover the number passcode needed to escape the library.

Write the digits on this answer sheet as you crack

the clues.

Once you have discovered the number for the door, check it with your teacher to see if you can escape the library!



## Lost in the Library Answers Sheet

Solve the clues hidden around the room to discover the number passcode needed to escape the library.

Write the digits on this answer sheet as you crack

the clues.

Once you have discovered the number for the door, check it with your teacher to see if you can escape the library!











## Lost in the Library **Answers**



## Lost in the Library **Answers**