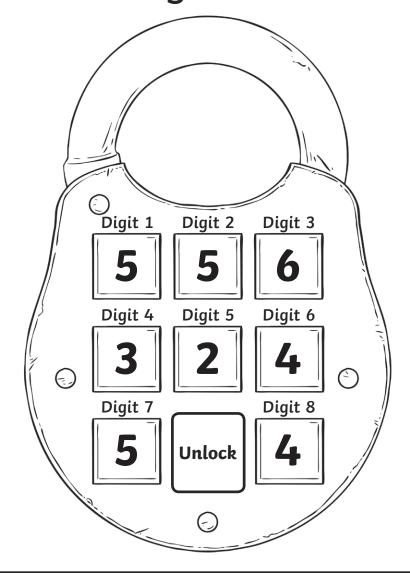

## Lost in the Library Answers Sheet

Solve the clues hidden around the room to discover the number passcode needed to escape the library.

Write the digits on this answer sheet as you crack

the clues.

Once you have discovered the number for the door, check it with your teacher to see if you can escape the library!



## Lost in the Library Answers Sheet

Solve the clues hidden around the room to discover the number passcode needed to escape the library.

Write the digits on this answer sheet as you crack

the clues.

Once you have discovered the number for the door, check it with your teacher to see if you can escape the library!











## Lost in the Library **Answers**



## Lost in the Library **Answers**