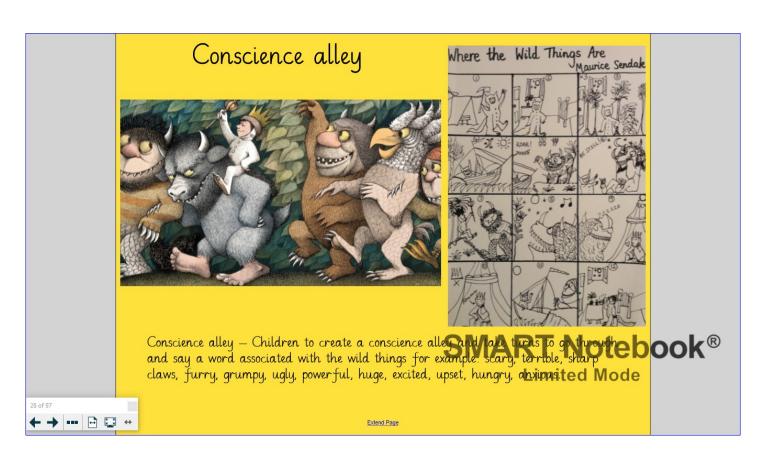

Please find all of the English slides for week commencing 22.2.21 below. Please support your child to follow the steps of each lesson and complete the given tasks.





































|          | My turn to add an adjective to these sentences.   |
|----------|---------------------------------------------------|
|          | One night Max made a tent in his bedroom.         |
|          | That night a forest grew in Max's bedroom.        |
|          | Suddenly Max saw the wild things with their eyes. |
|          | SMART Notebook®                                   |
| 23 of 97 | Extend Page                                       |













|          | <u>Sentence</u>        | Draw on previous learning and slides for this task. Level work                                 |  |
|----------|------------------------|------------------------------------------------------------------------------------------------|--|
|          | Max felt               | when he became king                                                                            |  |
|          | Max felt               | when he arrived at                                                                             |  |
|          | the place where the w  | vild things live.                                                                              |  |
|          | The wild things felt _ | when Max