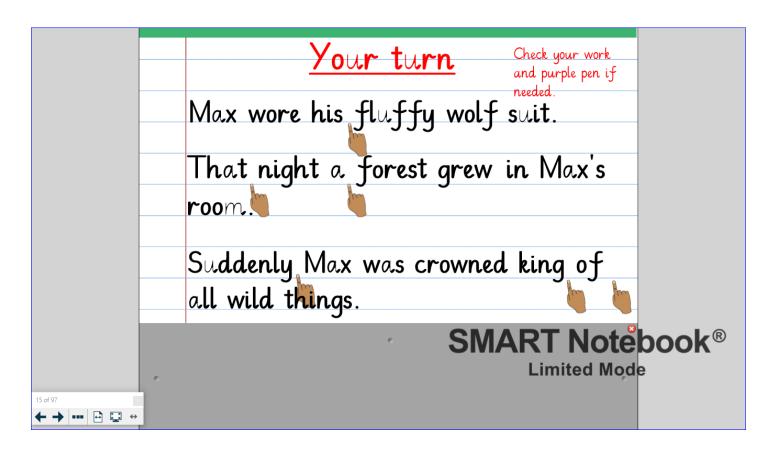

Please find all of the English slides for week commencing 22.2.21 below. Please support your child to follow the steps of each lesson and complete the given tasks.





































|          | My turn to add an adjective to these sentences.   |
|----------|---------------------------------------------------|
|          | One night Max made a tent in his bedroom.         |
|          | That night a forest grew in Max's bedroom.        |
|          | Suddenly Max saw the wild things with their eyes. |
|          | SMART Notebook®                                   |
| 23 of 97 | Extend Page                                       |













|          | <u>Sentence</u>        | Draw on previous learning and slides for this task. Level work                                 |  |
|----------|------------------------|------------------------------------------------------------------------------------------------|--|
|          | Max felt               | wh