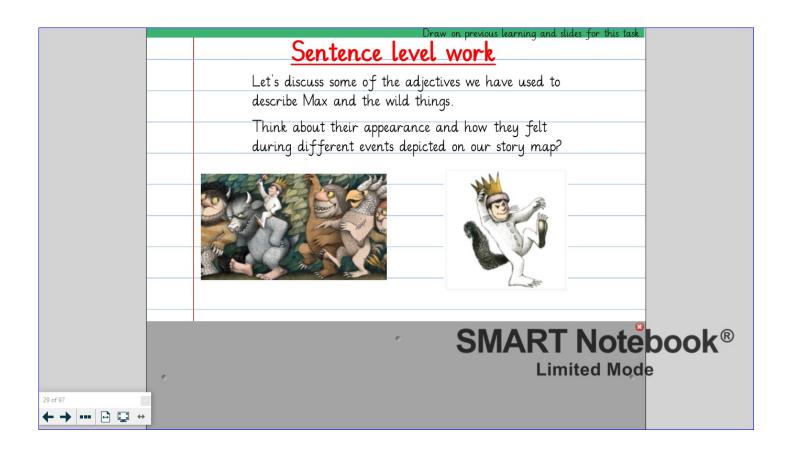

|          | <u>Sentence</u>        | Draw on previous learning and slides for this task. Level work                                 |  |
|----------|------------------------|------------------------------------------------------------------------------------------------|--|
|          | Max felt               | when he became king                                                                            |  |
|          | Max felt               | when he arrived at                                                                             |  |
|          | the place where the w  | vild things live.                                                                              |  |
|          | The wild things felt _ | when Max                                                                                       |  |
|          | sent them to bed.      | Chn completing the task quickly can extend their sentence with an explanation using 'because'. |  |
|          |                        | SMART Note<br>Limited Mod                                                                      |  |
| 30 of 97 |                        |                                                                                                |  |