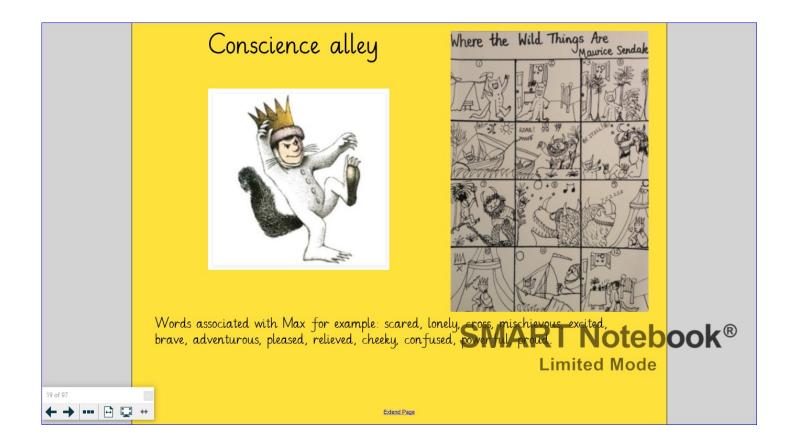

Please find all of the English slides for week commencing 22.2.21 below. Please support your child to follow the steps of each lesson and complete the given tasks.

|          | My turn to add an adjective to these sentences.   |
|----------|---------------------------------------------------|
|          | One night Max made a tent in his bedroom.         |
|          | That night a forest grew in Max's bedroom.        |
|          | Suddenly Max saw the wild things with their eyes. |
|          | SMART Notebook®                                   |
| 23 of 97 | Extend Page                                       |