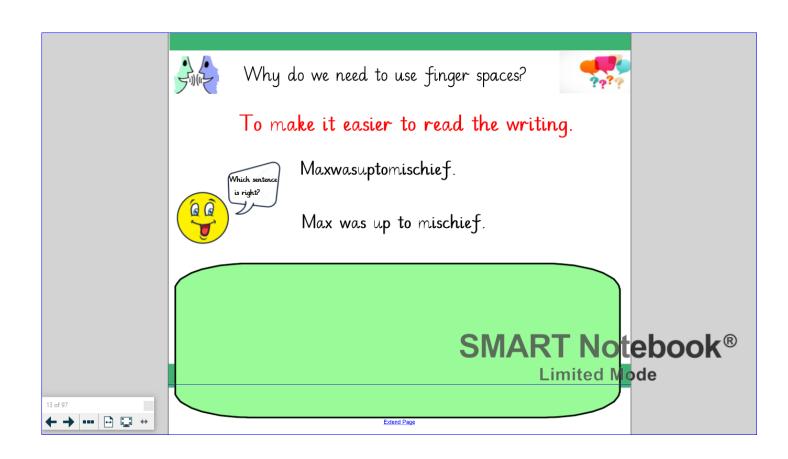

Please find all of the English slides for week commencing 22.2.21 below. Please support your child to follow the steps of each lesson and complete the given tasks.





































|          | My turn to add an adjective to these sentences.   |
|----------|---------------------------------------------------|
|          | One night Max made a tent in his bedroom.         |
|          | That night a forest grew in Max's bedroom.        |
|          | Suddenly Max saw the wild things with their eyes. |
|          | SMART Notebook®                                   |
| 23 of 97 | Extend Page                                       |













|          | <u>Sentence</u>        | Draw on previous learning and slides for this task. Level work                                 |  |
|----------|------------------------|------------------------------------------------------------------------------------------------|--|
|          | Max felt