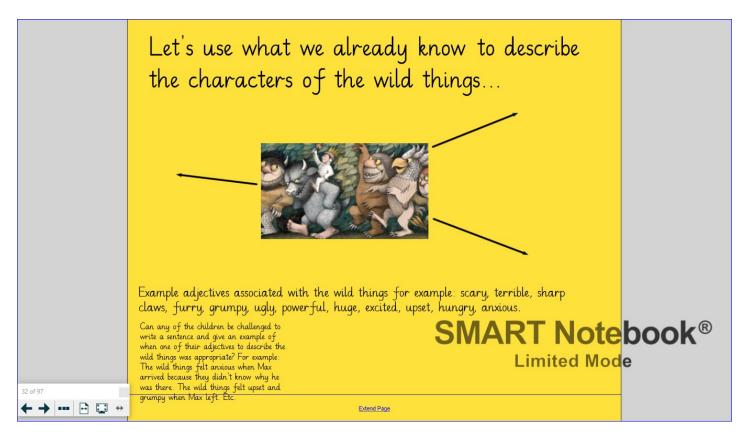

|          | <u>Sentence</u>        | Draw on previous learning and slides for this task. Level work                                 |  |
|----------|------------------------|------------------------------------------------------------------------------------------------|--|
|          | Max felt               | when he became king                                                                            |  |
|          | Max felt               | when he arrived at                                                                             |  |
|          | the place where the w  | vild things live.                                                                              |  |
|          | The wild things felt _ | when Max                                                                                       |  |
|          | sent them to bed.      | Chn completing the task quickly can extend their sentence with an explanation using 'because'. |  |
|          |                        | SMART Note<br>Limited Mod                                                                      |  |
| 30 of 97 |                        |                                                                                                |  |