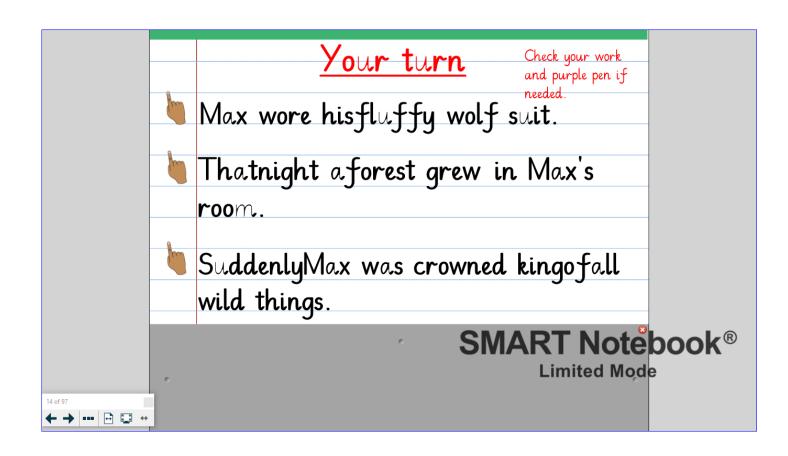

Please find all of the English slides for week commencing 22.2.21 below. Please support your child to follow the steps of each lesson and complete the given tasks.





































|          | My turn to add an adjective to these sentences.   |
|----------|---------------------------------------------------|
|          | One night Max made a tent in his bedroom.         |
|          | That night a forest grew in Max's bedroom.        |
|          | Suddenly Max saw the wild things with their eyes. |
|          | SMART Notebook®                                   |
| 23 of 97 | Extend Page                                       |













|          | <u>Sentence</u>        | Draw on previous learning and slides for this task. Level work                                 |  |
|----------|------------------------|------------------------------------------------------------------------------------------------|--|
|          | Max felt               |